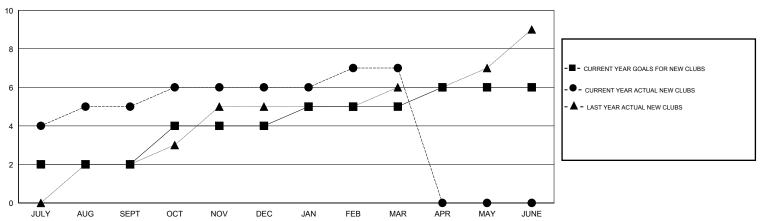

#### GOALS AND ACTUAL NEW CLUBS CUMULATIVE

## LOCATION INDIA

| ഭ |  |  |  |
|---|--|--|--|
|   |  |  |  |

|                       |                  | Clubs     |                  |                       |               |                    | Members                             |                    |                  |
|-----------------------|------------------|-----------|------------------|-----------------------|---------------|--------------------|-------------------------------------|--------------------|------------------|
| RESULTS FOR 2015-2016 |                  |           |                  | RESULTS FOR 2015-2016 |               |                    |                                     |                    |                  |
| QUARTER               | NEW CLUB<br>GOAL | NEW CLUBS | DROPPED<br>CLUBS | NET<br>GAIN/LOSS      | QUARTER       | NEW MEMBER<br>GOAL | CHARTER AND<br>NEW MEMBERS<br>ADDED | DROPPED<br>MEMBERS | NET<br>GAIN/LOSS |
| JULY/AUG/SEPT         | 2                | 5         | 1                | 4                     | JULY/AUG/SEPT | 40                 | 266                                 | 170                | 96               |
| OCT/NOV/DEC           | 2                | 1         | 1                | 0                     | OCT/NOV/DEC   | 90                 | 94                                  | 110                | -16              |
| JAN/FEB/MAR           | 1                | 1         | 0                | 1<br>0                | JAN/FEB/MAR   | 35<br>35           | 99<br>0                             | 25<br>0            | 74<br>0          |
| APR/MAY/JUNE          | ı                | <u> </u>  | U                | <u> </u>              | APR/MAY/JUNE  |                    | 0                                   | U                  | U                |