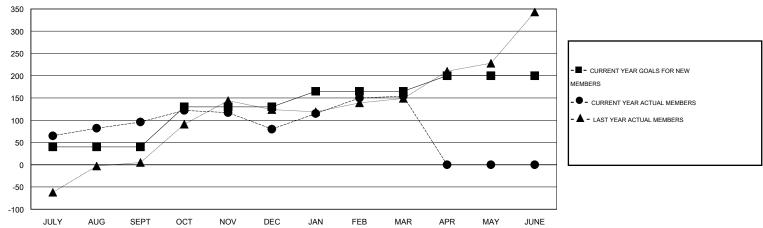

#### GOALS AND ACTUAL MEMBERS CUMULATIVE

| DROPPED CLUBS: 2  DROPPED MEMBERS |         | 77 CLUBS OF 101 ADDED 1 OR MORE<br>NEW MEMBERS |                       | .17 (76.75%)<br>2 (23.25%) |
|-----------------------------------|---------|------------------------------------------------|-----------------------|----------------------------|
| DECEASED CLUB CANCELLED           | 5<br>42 | CLICK HERE FOR HEALTH                          | FAMILY UNIT MEMBERS   | 1,429                      |
| OTHER OTHER                       | 258     | ASSESSMENT DATA                                | HEAD OF HOUSEHOLD     | 613                        |
| TOTAL                             | 305     |                                                | NON-HEAD OF HOUSEHOLD | 816                        |

## LOCATION INDIA

| ഭ |  |  |  |
|---|--|--|--|
|   |  |  |  |

|                       |                  | Clubs     |                  |                       |               |                    | Members                             |                    |                  |
|-----------------------|------------------|-----------|------------------|-----------------------|---------------|--------------------|-------------------------------------|--------------------|------------------|
| RESULTS FOR 2015-2016 |                  |           |                  | RESULTS FOR 2015-2016 |               |                    |                                     |                    |                  |
| QUARTER               | NEW CLUB<br>GOAL | NEW CLUBS | DROPPED<br>CLUBS | NET<br>GAIN/LOSS      | QUARTER       | NEW MEMBER<br>GOAL | CHARTER AND<br>NEW MEMBERS<br>ADDED | DROPPED<br>MEMBERS | NET<br>GAIN/LOSS |
| JULY/AUG/SEPT         | 2                | 5         | 1                | 4                     | JULY/AUG/SEPT | 40                 | 266                                 | 170                | 96               |
| OCT/NOV/DEC           | 2                | 1         | 1                | 0                     | OCT/NOV/DEC   | 90                 | 94                                  | 110                | -16              |
| JAN/FEB/MAR           | 1                | 1         | 0                | 1<br>0                | JAN/FEB/MAR   | 35<br>35           | 99<br>0                             | 25<br>0            | 74<br>0          |
| APR/MAY/JUNE          | ı                | <u> </u>  | U                | <u> </u>              | APR/MAY/JUNE  |                    | 0                                   | U                  | U                |